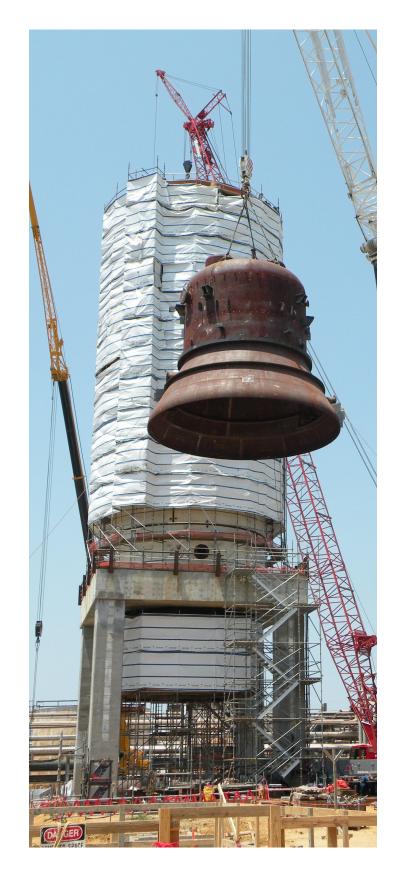

#### **Field Fabrication**

- Engineered field-fabricated vessels
- Fully Integrated ONE-SOURCE SOLUTION with Koch-Glitsch internals
- Vessel shell sections and heads