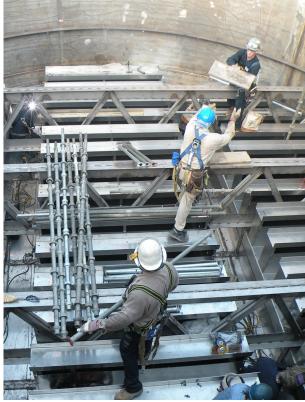

## **Revamps/Vessel Sections**

- Blind-to-blind
- ASME, NBIC repairs and alterations
- ASME, NBIC code welding and fabrication
- Structural attachments
- Nozzle repair, replacement and installation

#### **Field Fabrication**

- Engineered field-fabricated vessels
- Fully Integrated ONE-SOURCE SOLUTION with Koch-Glitsch internals
- Vessel shell sections and heads